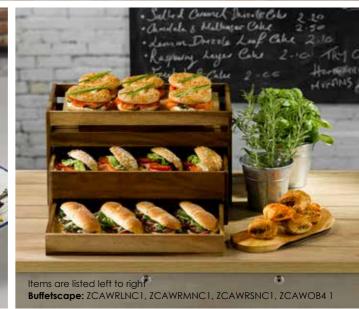

Items are listed left to right

Plume: PLGRCEB91, PLULESS 1, PLULCEB91, PLGRESS 1

Items are listed left to right

Patina: PABGEVP81, PAATCB201, PAATCSS 1

Bit on the side: BCBRRPD41

Items are listed left to right