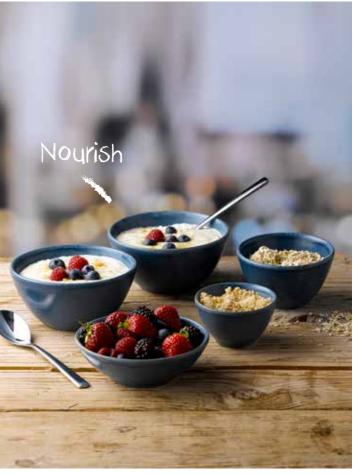

Items are listed left to right Stonecast: SPPSXO141 Items are listed left to right

Raku: RKTBCB201, RKTBCSS 1, RKTBSB151

Items are listed left to right

Nourish: RBBLBS141, RBBLBSB91, RBBLBSD21, RBBLBSD41,

Items are listed left to right **Plume:** PLULEVP61, PLULEVP81,

PLGREV101, PLULCB201, PLULCSS 1

Nourish: RBBLBSD21

Items are listed left to right
Elements: HEFEEV101, HEFECEB91, HEFEESS 1

Items are listed left to right **Emerge:** EMGY03EC1, EMGY12SC1, EMBL12EM1, EMBL16SC1, EMGY21EP1, EMBL26EP1, EMBL21EP1, EMGYEM8 1

Items are listed left to right Chefs' Plate: WH WT271 Café: WH CB111, WH CSS 1

Items are listed left to right

Aqueous: SALGTR101, SALGTRB71, SALGTR7 1

Items are listed left to right **Haze:** HZBLXO141

Haze: HZBLXO141
Nourish: RBBLBSCM1, RBBLBSB21