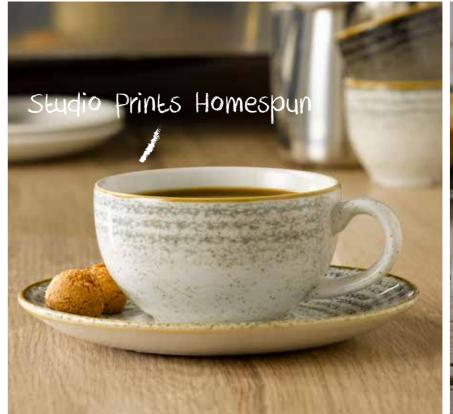

Items are listed left to right Stonecast: SNTSCB281, SNTSCSS 1, SPGSWP161

Items are listed left to right Stonecast: SDESCSS 1, SPGSCB281, SWHSEVP61, SPGSSJ4 1, SWHSSB151, SPGSCSS 1, SSOSCB281, SPGSSSGR1