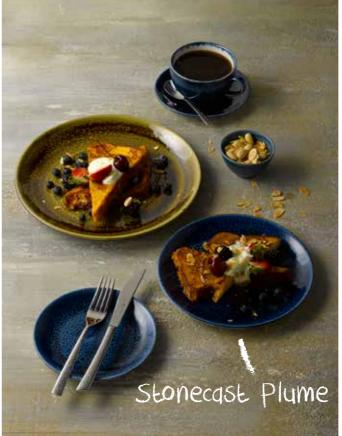

Items are listed left to right **Plume:** PLULEVP61, PLULEVP81,

PLGREV101, PLULCB201, PLULCSS 1

Nourish: RBBLBSD21

Items are listed left to right
Elements: HEFEEV101, HEFECEB91, HEFEESS 1

Items are listed left to right **Emerge:** EMGY03EC1, EMGY12SC1, EMBL12EM1, EMBL16SC1, EMGY21EP1, EMBL26EP1, EMBL21EP1, EMGYEM8 1