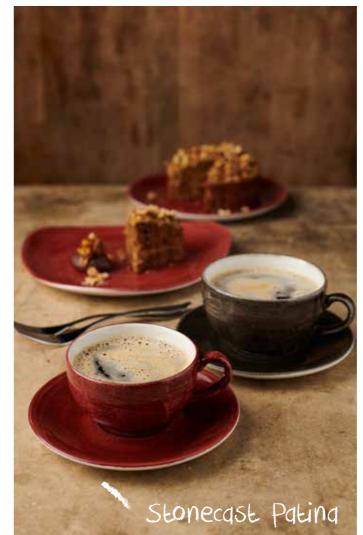

Items are listed left to right

Plume: PLGRCEB91, PLULESS 1, PLULCEB91, PLGRESS 1

Items are listed left to right

Patina: PABGEVP81, PAATCB201, PAATCSS 1

Bit on the side: BCBRRPD41

Items are listed left to right