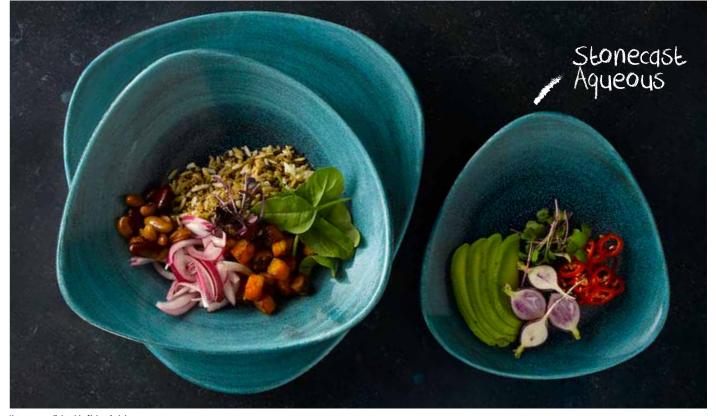

Items are listed left to right Chefs' Plate: WH WT271 Café: WH CB111, WH CSS 1

Items are listed left to right

Aqueous: SALGTR101, SALGTRB71, SALGTR7 1

Items are listed left to right **Haze:** HZBLXO141

Haze: HZBLXO141
Nourish: RBBLBSCM1, RBBLBSB21