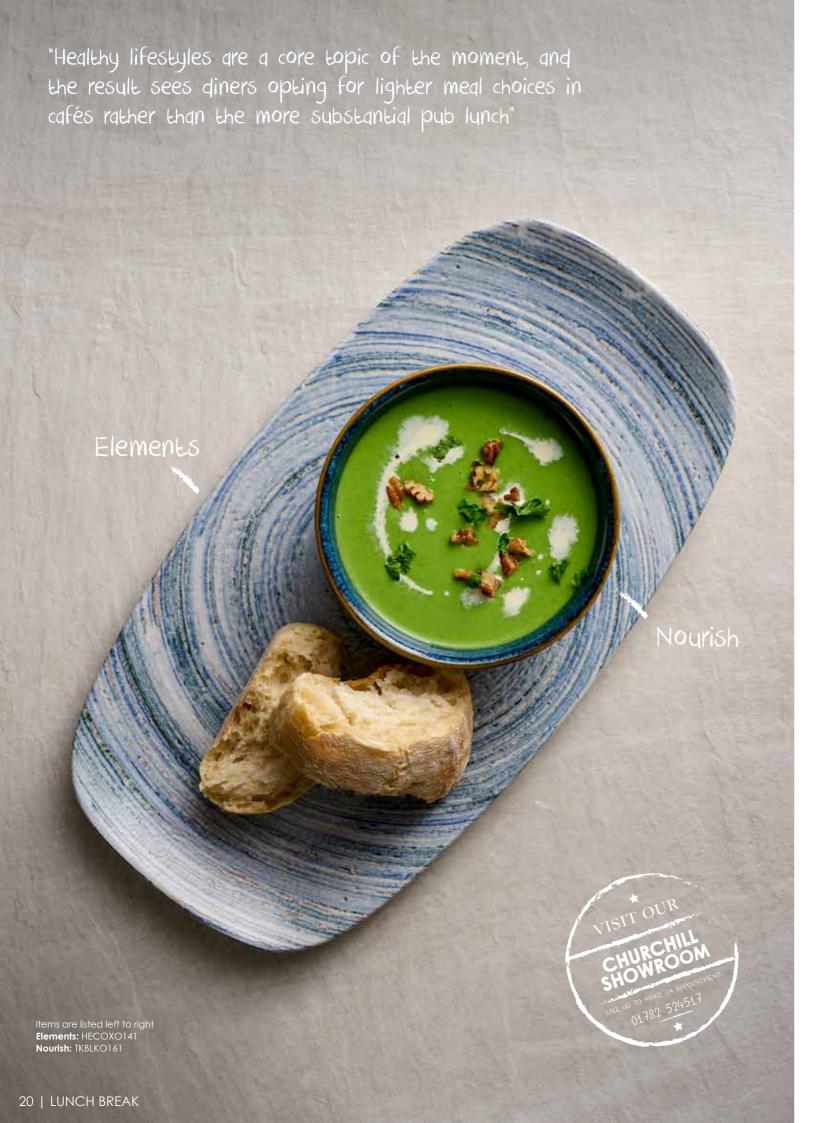

# LUNCH BREAK

A café is more than a coffee shop, it's a workspace and meeting room, a spot for a catch up with friends, a place for club meet ups and more. Lunch is an essential element of a cafés offering, from healthy salad bars to home cooked classics or even grab and go sandwiches bought in from a local deli. Adding colour to tableware enhances the presentation of salads, soups, sandwiches and more.

Items are listed left to right Chefs' Plate: WH WT271 Café: WH CB111, WH CSS 1

Items are listed left to right

Aqueous: SALGTR101, SALGTRB71, SALGTR7 1

Items are listed left to right **Haze:** HZBLXO141

Haze: HZBLXO141
Nourish: RBBLBSCM1, RBBLBSB21