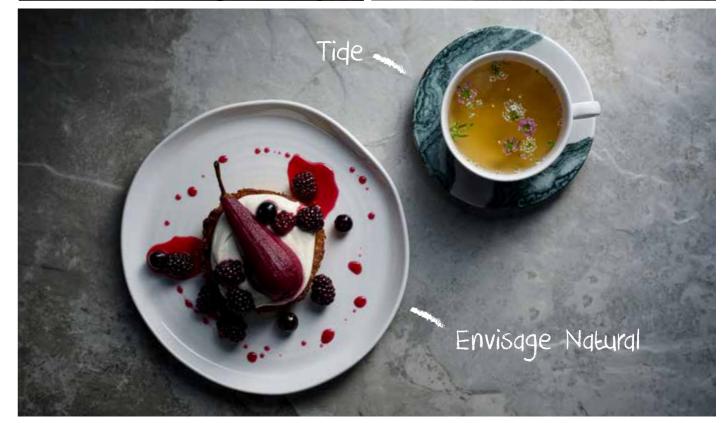

Stonecast: SBBSXO111, SSGSXO111, SPGSWP261, SPGSSB151 Monochrome: MOBLCB281, MOMBESS 1

Items are listed left to right Isla: RKTBBS141, RKTBCB281, RKTBCSS 1

23

Items are listed left to right Envisage Natural: WH PO221 Tide: TDBKCB201, TDBKCSS 1