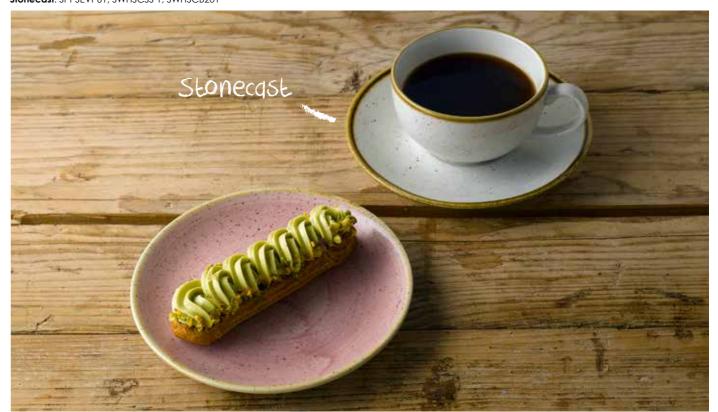

Stonecast: SPPSEVP61, SWHSCSS 1, SWHSCB201

Items are listed left to right

Menu Shades: ZCSAPOJ21, ZCSAPOSU1, ZCSAC12 1, ZCSAPOSM1

Agano: AGBLEV111