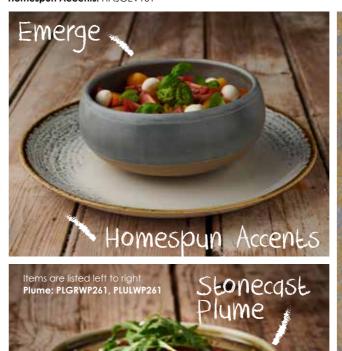

Items are listed left to right **Plume:** PLULEVP61, PLULEVP81,

PLGREV101, PLULCB201, PLULCSS 1

Nourish: RBBLBSD21

Items are listed left to right
Elements: HEFEEV101, HEFECEB91, HEFEESS 1

Items are listed left to right **Emerge:** EMGY03EC1, EMGY12SC1, EMBL12EM1, EMBL16SC1, EMGY21EP1, EMBL26EP1, EMBL21EP1, EMGYEM8 1