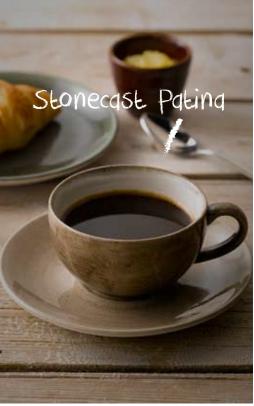

Items are listed left to right

Plume: PLGRCEB91, PLULESS 1, PLULCEB91, PLGRESS 1

Items are listed left to right

Patina: PABGEVP81, PAATCB201, PAATCSS 1

Bit on the side: BCBRRPD41

Items are listed left to right