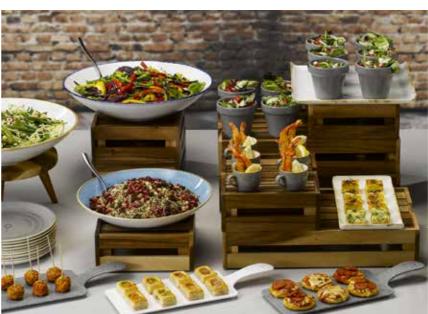

# COUNTERTOP DISPLAY

Rustic and warm or minimal and fresh, countertop displays form an element of the overall interior design of a café, creating character and adding to the overall customer experience. Versatile display pieces work across large scale deli set ups or small displays beside a till, creating height and adding colour.

# "Countertop displays tempt and entice customers with heaped baked goods, colourful deli displays and fresh salad bars" Items are listed left to right Wood: ZCAWLWSB1, ZCAWDBH31, ZCAWDBH11, ZCAWDBH21, ZCAWSWSB1 Bit on the side: BCBRRPCM1, BCBRRPD41 28 | COUNTERTOP