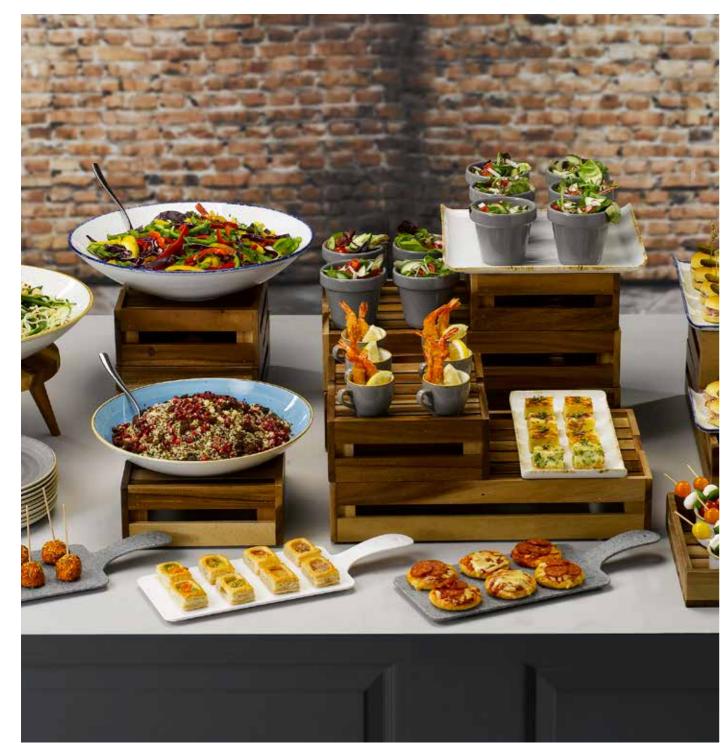

# COUNTERTOP DISPLAY

Rustic and warm or minimal and fresh, countertop displays form an element of the overall interior design of a café, creating character and adding to the overall customer experience. Versatile display pieces work across large scale deli set ups or small displays beside a till, creating height and adding colour.

# "Countertop displays tempt and entice customers with heaped baked goods, colourful deli displays and fresh salad bars" Items are listed left to right Wood: ZCAWLWSB1, ZCAWDBH31, ZCAWDBH11, ZCAWDBH21, ZCAWSWSB1 Bit on the side: BCBRRPCM1, BCBRRPD41 28 | COUNTERTOP

Recreate all of the images featured in the countertop section using the products listed here. Items are listed from the back, left to right.

ZPL STTB1 - Stonecast Barley White Melamine Trace Bowl x 2

ZPL STMB1 - Stonecast Barley White Melamine Moonstone Buffet Bowl x 1  $\,$ 

 $\mbox{SWHSVB141}$  - Stonecast Barley White Stacking Bowl x 2

SPGSVB141 - Stonecast Peppercorn Grey Stacking Bowl x 1

SWHSWP161 - Stonecast Barley Chefs' Walled Plate x 3

SWHSZE121 - Stonecast Barley Zest Bowl x 4

ZCAWLGST1 - Buffetscape Large Organic Stand x 1

ZCAWSRST1 - Buffetscape Small Round Stand x 1

SHWHAC141 - Stonecast Hints Barley White Buffet Bowl x 1

ZCAWLRST1 - Buffetscape Large Round Stand x 1

SHBIAC141 - Stonecast Hints Indigo Blue Buffet Bowl x 1 ZCAWSSCR1 - Buffetscape Small Stacking Crate Riser x 5

BCPEPL121 - Bit On The Side Pebble Plant Pot x 10

ZCAWLRCR1 - Buffetscape Large Stacking Crate Riser x 3 SHWHAST 1 - Stonecast Hints Barley White Square Buffet Tray x 1

SPGSEVP81 - Stonecast Peppercorn Grey Coupe Plate x 8

SCFSPLC21 - Stonecast Cornflower Blue Coupe Bowl x 1

SPGSCEB91 - Stonecast Peppercorn Grey Espresso Cup x 6

SHWHART 1 - Stonecast Barley White Rectangular Buffet Tray x 1

ZPL HPG 1 - Granite Melamine Handled Paddle Board x 2

ZPL HPW 1 - Melamine White Handled Paddle Board x 1

SPGSEVB91 - Stonecast Peppercorn Grey Coupe Bowl x 1 ZCAWLRST1 - Buffetscape Large Round Stand x 1

 ${\tt SPGSTRB91-Stonecast\ Peppercorn\ Grey\ Triangle\ Bowl\ x\ 2}$ 

ZCAWSRST1 - Buffetscape Small Round Stand x 1 ZCAWLRCR1 - Buffetscape Large Stacking Crate Riser x 4

ZCAWSSCR1 - Buffetscape Small Stacking Crate Riser x 5

ZPL MRG21 - Granite Melamine Rectangular Buffet Tray x 1

ZPL MRG31 - Granite Melamine Rectangular Buffet Tray x 1

SPGSEVP81 - Stonecast Peppercorn Grey Plate x 7

SPGSZE121 - Stonecast Peppercorn Grey Zest Bowl x 6

ZCAWTBPP1 - Buffetscape 3 Bowl Presentation Platform x 2

ZPL HPG 1 - Granite Melamine Handled Paddle Board x 3

ZPL MSTG 1 - Granite Melamine Square Buffet Tray x 1

 ${\tt SPCBXO111-Studio\ Prints\ Homespun\ Charcoal\ Chefs'\ Oblong\ Plate\ No.3\ x\ 2}$ SPCBSSGR1 - Studio Prints Homespun Charcoal Sugar Bowl x 1

ZPL MRTG1 - Granite Melamine Rectangular Tray x 1