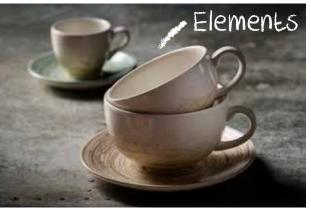

# PREMIUM TEA

Tea is served as a crafted beverage, hailed with heath attributes and seen as a luxury indulgence. The premiumisation of tea sees creative loose leaf blends, botanical and natural flavours or spices from tumeric, cumin and more. The humble English Breakfast teabag now competes against exotic fusions of quality leafs, served brewed to perfection in stylish cups and teapots.