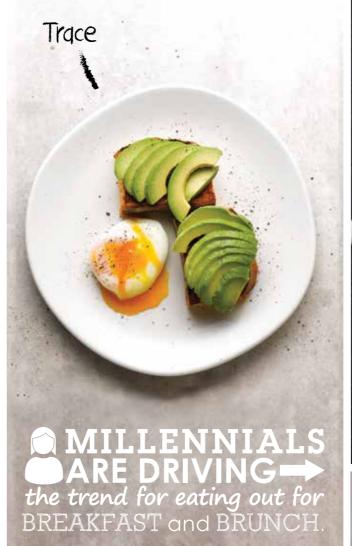

# BREAKFAST &BRUNCH

Indulgent weekend brunches or grab and go breakfasts, diners are eating out in the morning almost as often as they eat out for dinner. Busy modern day lifestyles and increased business travel create a necessity for healthy, fresh breakfasts which are quick and convenient. Going out for brunch offers a family friendly alternative to dinner or an indulgent weekend treat with friends.

Items are listed left to right

Era: ERAGEVP61, ERAGWP161, ERAGXO111

Stonecast: SSASCB281, SSASCSS 1, SSASCEB91, SSASESS 1

Envisage Erosion: EROSPO171, EROSPO221

Items are listed left to right Trace: WH OG101