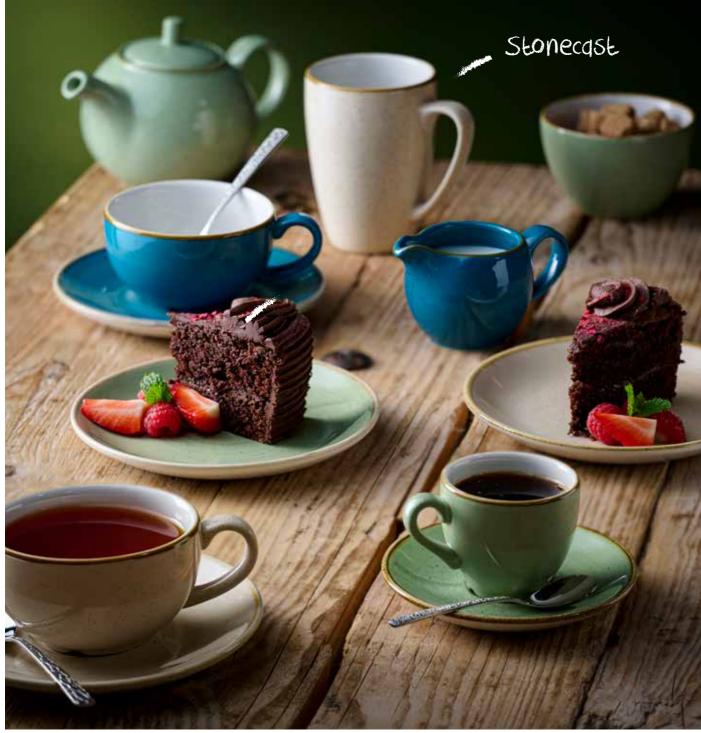

Items are listed left to right Stonecast: SNTSCB281, SNTSCSS 1, SPGSWP161

Items are listed left to right Stonecast: SDESCSS 1, SPGSCB281, SWHSEVP61, SPGSSJ4 1, SWHSSB151, SPGSCSS 1, SSOSCB281, SPGSSSGR1