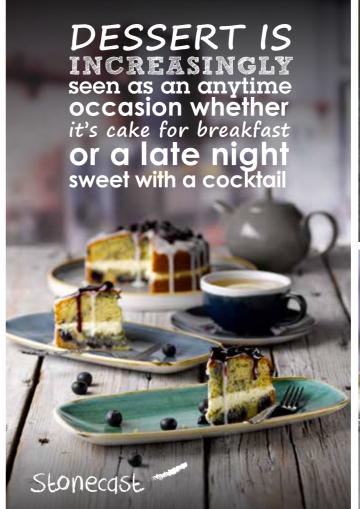

# SOMETHING SWEET

Displays of freshly baked pastries and cakes, heaped on coffee shop counters serve to tempt customers into treating themselves to something sweet. Made locally and daily, cafés serve up baked goods just as artisan and crafted as their coffee. Special diets are catered for with gluten free and vegan options, and desserts are made a little healthier with natural sugars and sweeteners.