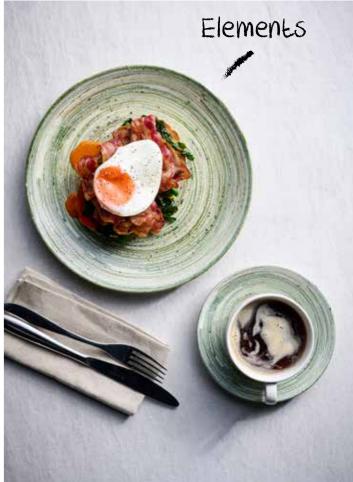

Items are listed left to right **Plume:** PLULEVP61, PLULEVP81,

PLGREV101, PLULCB201, PLULCSS 1

Nourish: RBBLBSD21

Items are listed left to right
Elements: HEFEEV101, HEFECEB91, HEFEESS 1

Items are listed left to right **Emerge:** EMGY03EC1, EMGY12SC1, EMBL12EM1, EMBL16SC1, EMGY21EP1, EMBL26EP1, EMBL21EP1, EMGYEM8 1