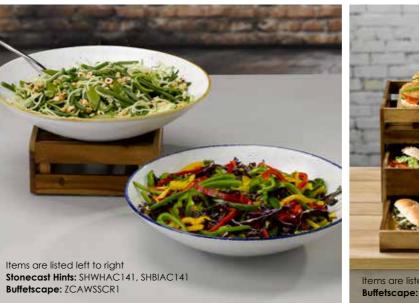

Stonecast: SPPSEVP61, SWHSCSS 1, SWHSCB201

Items are listed left to right

Menu Shades: ZCSAPOJ21, ZCSAPOSU1, ZCSAC12 1, ZCSAPOSM1

Agano: AGBLEV111