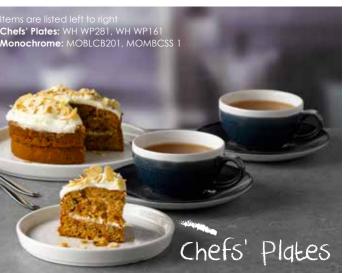

Items are listed left to right Chefs' Plate: WH WT271 Café: WH CB111, WH CSS 1

Items are listed left to right

Aqueous: SALGTR101, SALGTRB71, SALGTR7 1

Items are listed left to right **Haze:** HZBLXO141

Haze: HZBLXO141
Nourish: RBBLBSCM1, RBBLBSB21