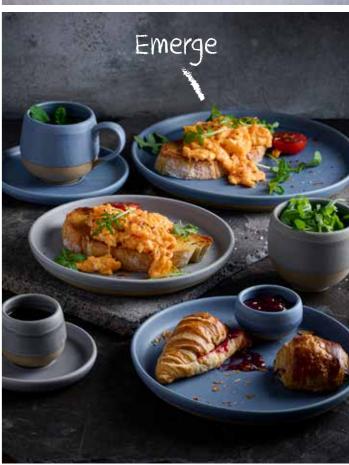

Items are listed left to right Chefs' Plate: WH WT271 Café: WH CB111, WH CSS 1

Items are listed left to right

Aqueous: SALGTR101, SALGTRB71, SALGTR7 1

Items are listed left to right **Haze:** HZBLXO141

Haze: HZBLXO141
Nourish: RBBLBSCM1, RBBLBSB21