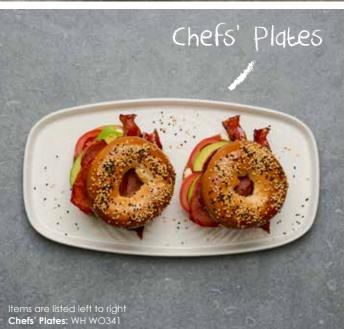

# LUNCH BREAK

A café is more than a coffee shop, it's a workspace and meeting room, a spot for a catch up with friends, a place for club meet ups and more. Lunch is an essential element of a cafés offering, from healthy salad bars to home cooked classics or even grab and go sandwiches bought in from a local deli. Adding colour to tableware enhances the presentation of salads, soups, sandwiches and more.

Items are listed left to right Chefs' Plate: WH WT271 Café: WH CB111, WH CSS 1

Items are listed left to right

Aqueous: SALGTR101, SALGTRB71, SALGTR7 1

Items are listed left to right **Haze:** HZBLXO141

Haze: HZBLXO141
Nourish: RBBLBSCM1, RBBLBSB21