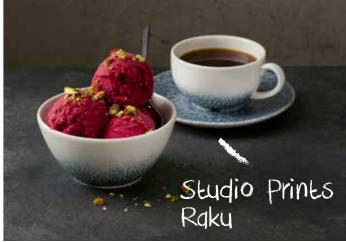

Items are listed left to right Stonecast: SPPSXO141 Items are listed left to right

Raku: RKTBCB201, RKTBCSS 1, RKTBSB151

Items are listed left to right

Nourish: RBBLBS141, RBBLBSB91, RBBLBSD21, RBBLBSD41,