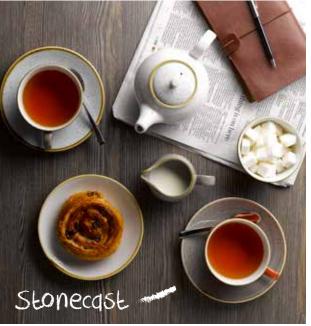

Items are listed left to right Elements: HEFECEB91, HEFEESS 1, HEDUCB281, HEDUCB201, HEDUCSS 1