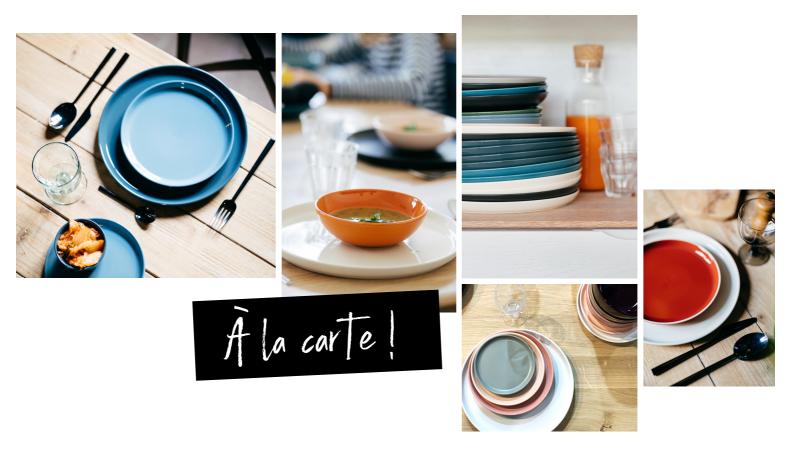

# THE ATELIER MIX&MATCH 9 shapes | 18 colours | 2 finishes

## A PERSONALIZED & ATTRACTIVE TABLE

#### A palette of 18 colours et 2 finishes:

- to match the tableware to your menus
- for table settings coordinated with front of house colours
- themes: seasonal or celebrations
- To give a natural or artisanal finish with the "clay line" around the rim

#### **MODULAR**

A choice of **9 stackable shapes** to fit with:

- all types of environments (table service or buffet)
- the presentation, portions or the recipe culinary theme

#### THE ADVANTAGE OF FLEXIBILITY

Add new shapes and colours to your table or reorder as and when you like.